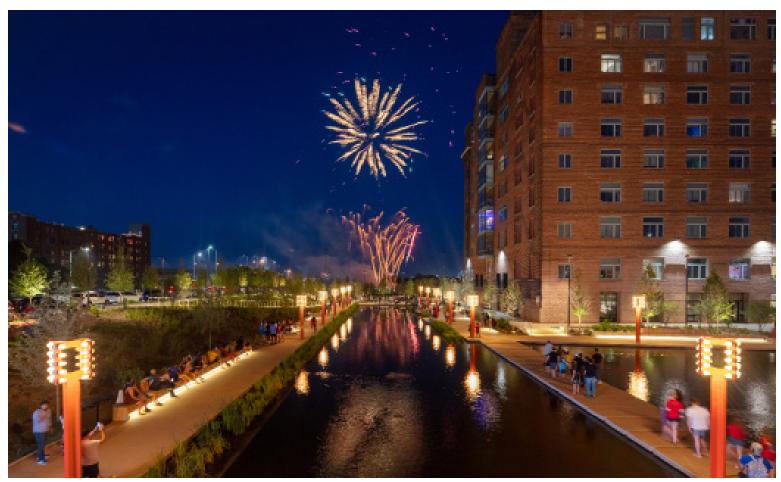

The goal was to transform the space, which sits in the heart of downtown, into a vibrant and iconic regional destination. OJB worked closely with the city and local stakeholders to incorporate a multitude of amenities organized around a formal body of water, including a central event lawn and performance pavilion, multiuse social spaces, a sculpture garden, a dog park, an iconic children's play area, an interactive water feature, restrooms, and a games area.

New public sidewalks, street trees, and energy-efficient lighting align the park periphery, and new cross-park connections better connect the north and south sides of downtown and the neighboring Old Market District. Water-efficient irrigation, bioretention facilities, and specialized soils ensure the long-term health of the native and drought-tolerant trees and plantings parkwide.