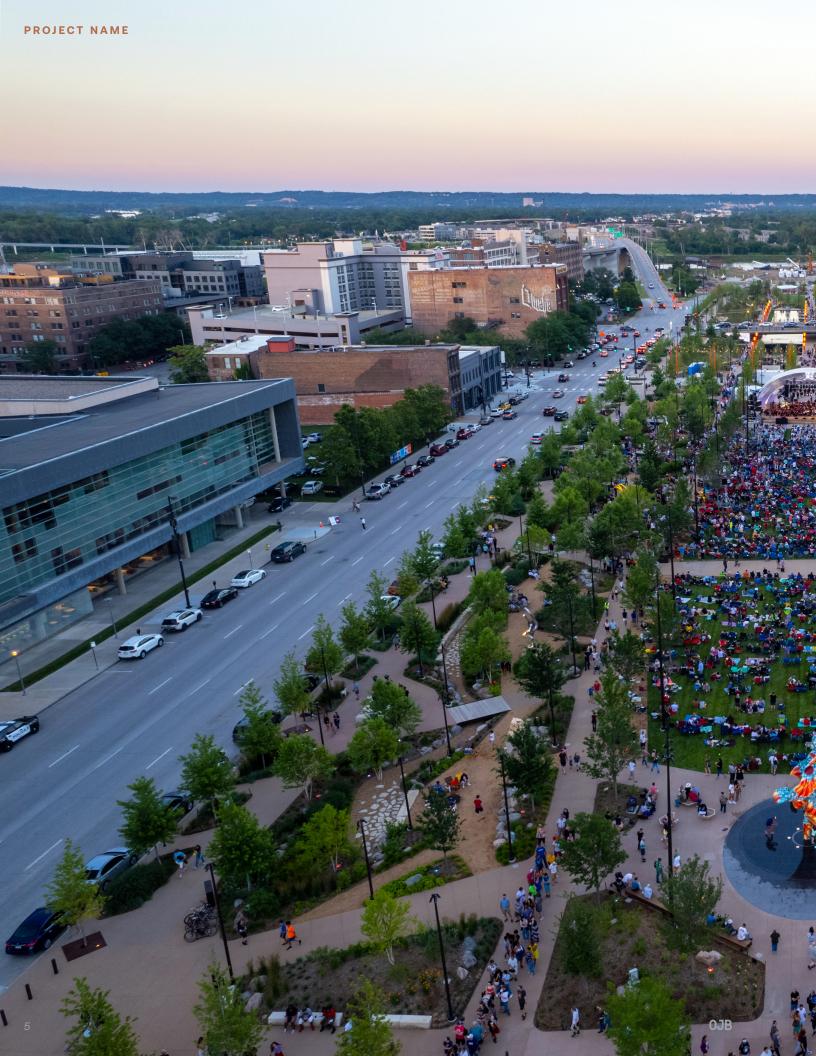

The goal was to transform the space, which sits in the heart of downtown, into a vibrant and iconic regional destination. OJB worked closely with the city and local stakeholders to incorporate a multitude of amenities organized around a formal body of water, including a central event lawn and performance pavilion, multiuse social spaces, a sculpture garden, a dog park, an iconic children's play area, an interactive water feature, restrooms, and a games area.

New public sidewalks, street trees, and energy-efficient lighting align the park periphery, and new cross-park connections better connect the north and south sides of downtown and the neighboring Old Market District. Water-efficient irrigation, bioretention facilities, and specialized soils ensure the long-term health of the native and drought-tolerant trees and plantings parkwide.