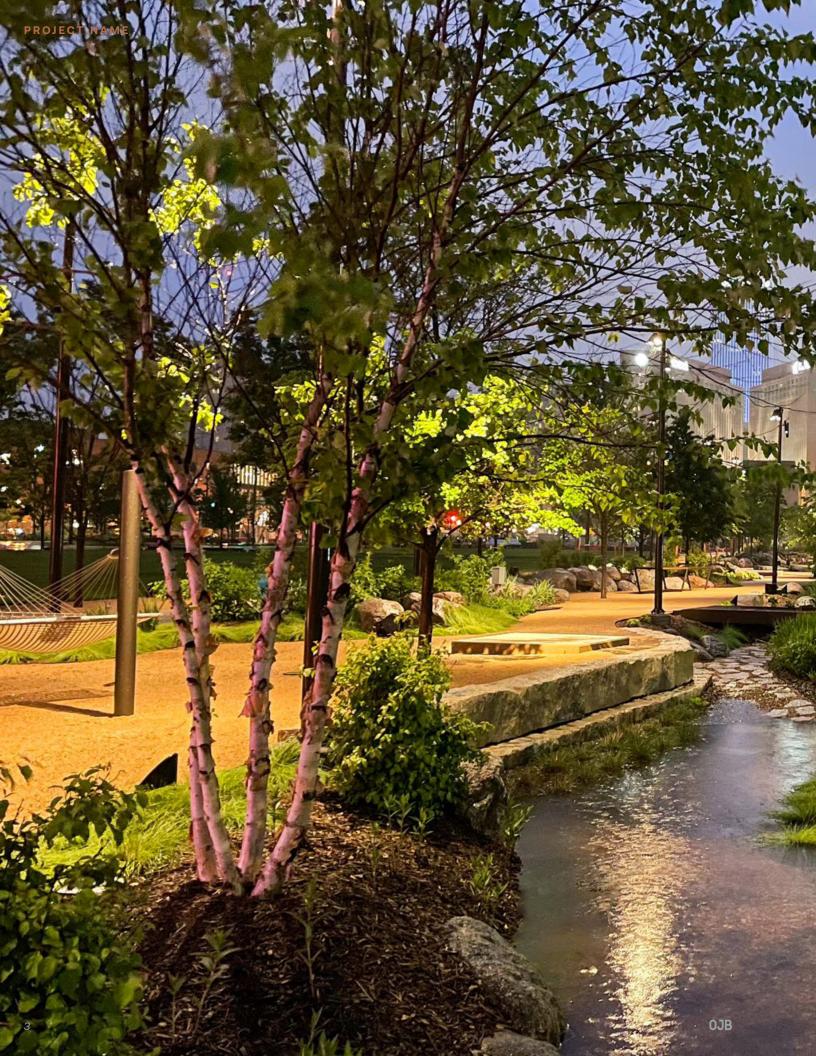

New public sidewalks, street trees, and energy-efficient lighting align the park periphery, and new cross-park connections better connect the north and south sides of downtown and the neighboring Old Market District. Water-efficient irrigation, bioretention facilities, and specialized soils ensure the long-term health of the native and drought-tolerant trees and plantings parkwide.