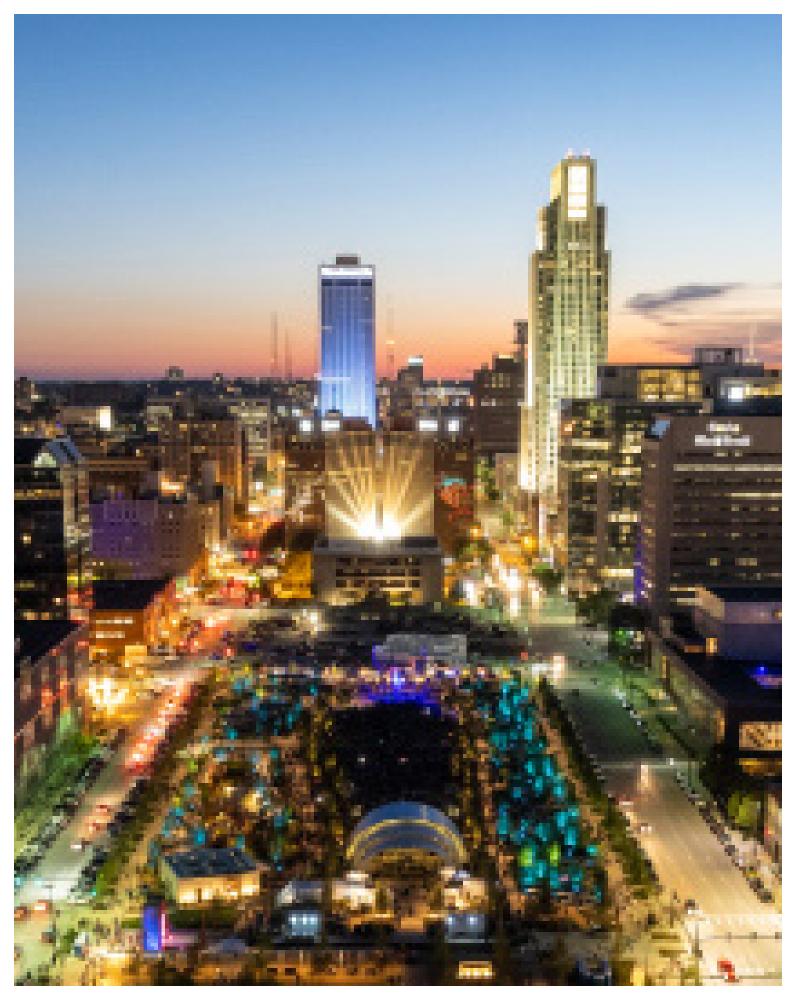

# Gene Leahy Mall at the RiverFront

Omaha, NE

Gene Leahy Mall is the first of three phases that implements the RiverFront Revitalization Master Plan, drafted by OJB in 2018.

The master plan was a two-year effort that re-envisions the downtown Omaha and Council Bluffs park systems to reconnect the community spiritually and physically to the Missouri River. Constructed in 1974, the 14.8-acre Gene Leahy Mall had outgrown its role as a passive park and was looking to become a more active place, with additional social and recreational areas to serve the quickly growing downtown community.

The goal was to transform the space, which sits in the heart of downtown, into a vibrant and iconic regional destination. OJB worked closely with the city and local stakeholders to incorporate a multitude of amenities organized around a formal body of water, including a central event lawn and performance pavilion, multiuse social spaces, a sculpture garden, a dog park, an iconic children's play area, an interactive water feature, restrooms, and a games area.