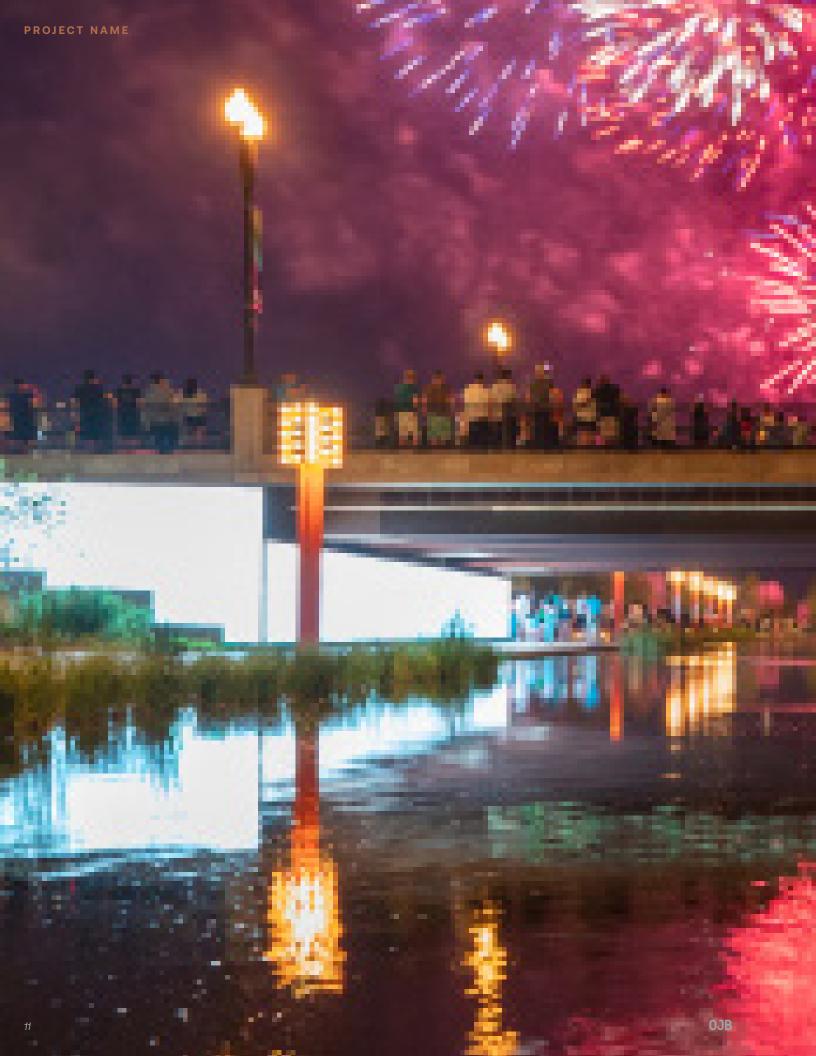

# Gene Leahy Mall at the RiverFront

Omaha, NE

Gene Leahy Mall is the first of three phases that implements the RiverFront Revitalization Master Plan, drafted by OJB in 2018.

The master plan was a two-year effort that re-envisions the downtown Omaha and Council Bluffs park systems to reconnect the community spiritually and physically to the Missouri River. Constructed in 1974, the 14.8-acre Gene Leahy Mall had outgrown its role as a passive park and was looking to become a more active place, with additional social and recreational areas to serve the quickly growing downtown community.

The goal was to transform the space, which sits in the heart of downtown, into a vibrant and iconic regional destination. OJB worked closely with the city and local stakeholders to incorporate a multitude of amenities organized around a formal body of water, including a central event lawn and performance pavilion, multiuse social spaces, a sculpture garden, a dog park, an iconic children's play area, an interactive water feature, restrooms, and a games area.