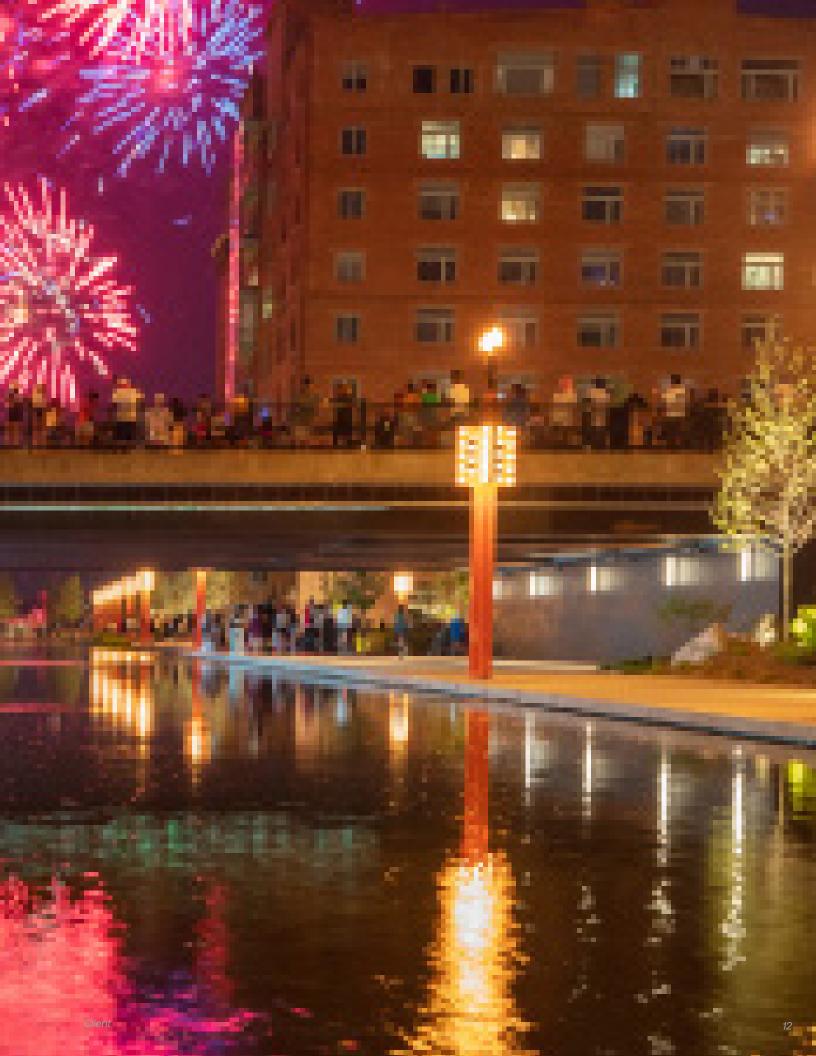

# Gene Leahy Mall at the RiverFront

Omaha, NE

Gene Leahy Mall is the first of three phases that implements the RiverFront Revitalization Master Plan, drafted by OJB in 2018.

The master plan was a two-year effort that re-envisions the downtown Omaha and Council Bluffs park systems to reconnect the community spiritually and physically to the Missouri River. Constructed in 1974, the 14.8-acre Gene Leahy Mall had outgrown its role as a passive park and was looking to become a more active place, with additional social and recreational areas to serve the quickly growing downtown community.

The goal was to transform the space, which sits in the heart of downtown, into a vibrant and iconic regional destination. OJB worked closely with the city and local stakeholders to incorporate a multitude of amenities organized around a formal body of water, including a central event lawn and performance pavilion, multiuse social spaces, a sculpture garden, a dog park, an iconic children's play area, an interactive water feature, restrooms, and a games area.