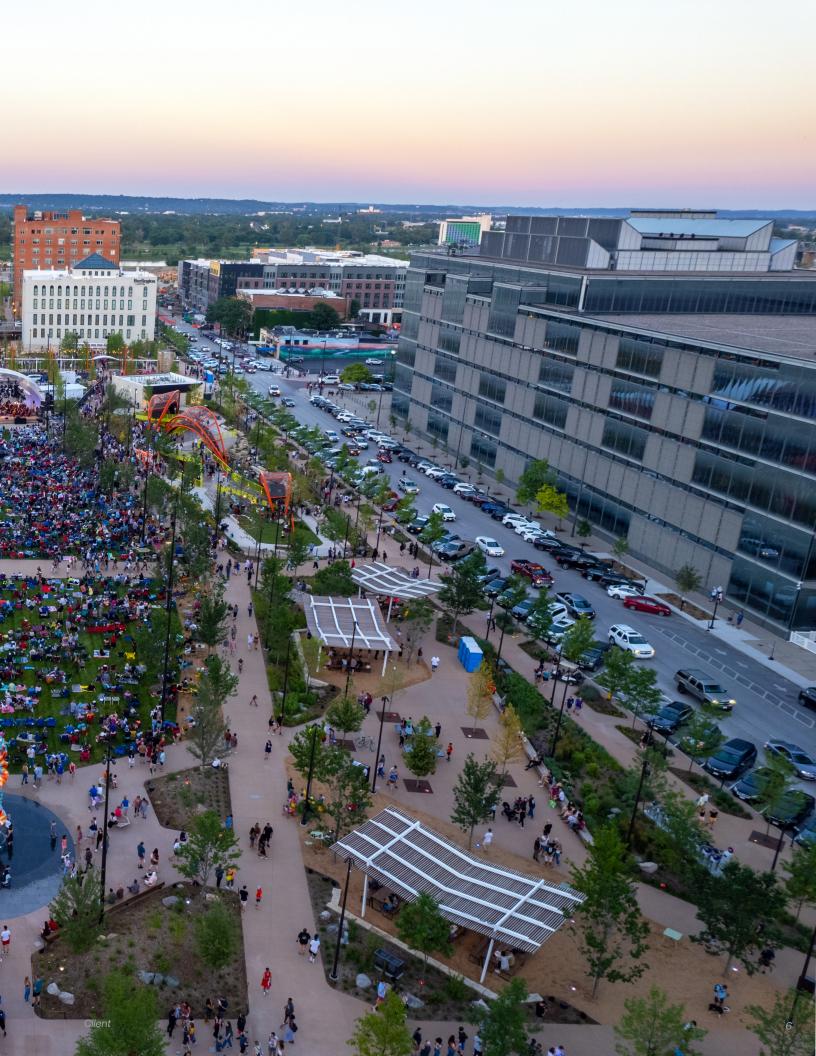

# Gene Leahy Mall at the RiverFront

Omaha, NE

Gene Leahy Mall is the first of three phases that implements the RiverFront Revitalization Master Plan, drafted by OJB in 2018.

The master plan was a two-year effort that re-envisions the downtown Omaha and Council Bluffs park systems to reconnect the community spiritually and physically to the Missouri River. Constructed in 1974, the 14.8-acre Gene Leahy Mall had outgrown its role as a passive park and was looking to become a more active place, with additional social and recreational areas to serve the quickly growing downtown community.

The goal was to transform the space, which sits in the heart of downtown, into a vibrant and iconic regional destination. OJB worked closely with the city and local stakeholders to incorporate a multitude of amenities organized around a formal body of water, including a central event lawn and performance pavilion, multiuse social spaces, a sculpture garden, a dog park, an iconic children's play area, an interactive water feature, restrooms, and a games area.

New public sidewalks, street trees, and energy-efficient lighting align the park periphery, and new cross-park connections better connect the north and south sides of downtown and the neighboring Old Market District. Water-efficient irrigation, bioretention facilities, and specialized soils ensure the long-term health of the native and drought-tolerant trees and plantings parkwide.