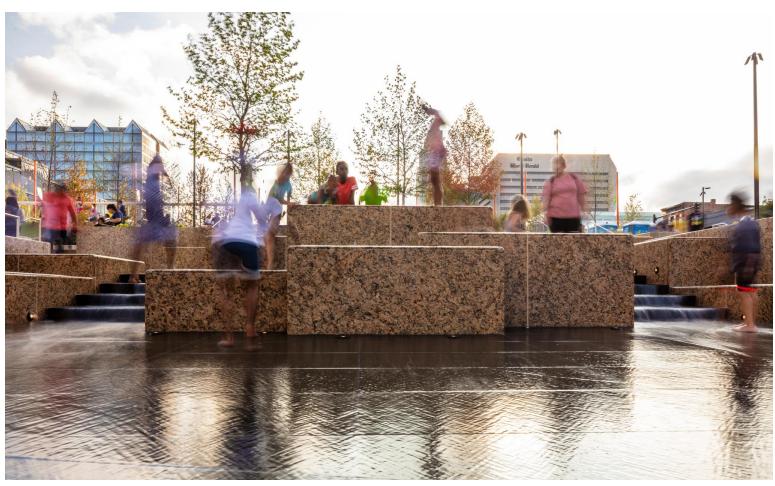

The goal was to transform the space, which sits in the heart of downtown, into a vibrant and iconic regional destination. OJB worked closely with the city and local stakeholders to incorporate a multitude of amenities organized around a formal body of water, including a central event lawn and performance pavilion, multiuse social spaces, a sculpture garden, a dog park, an iconic children's play area, an interactive water feature, restrooms, and a games area.