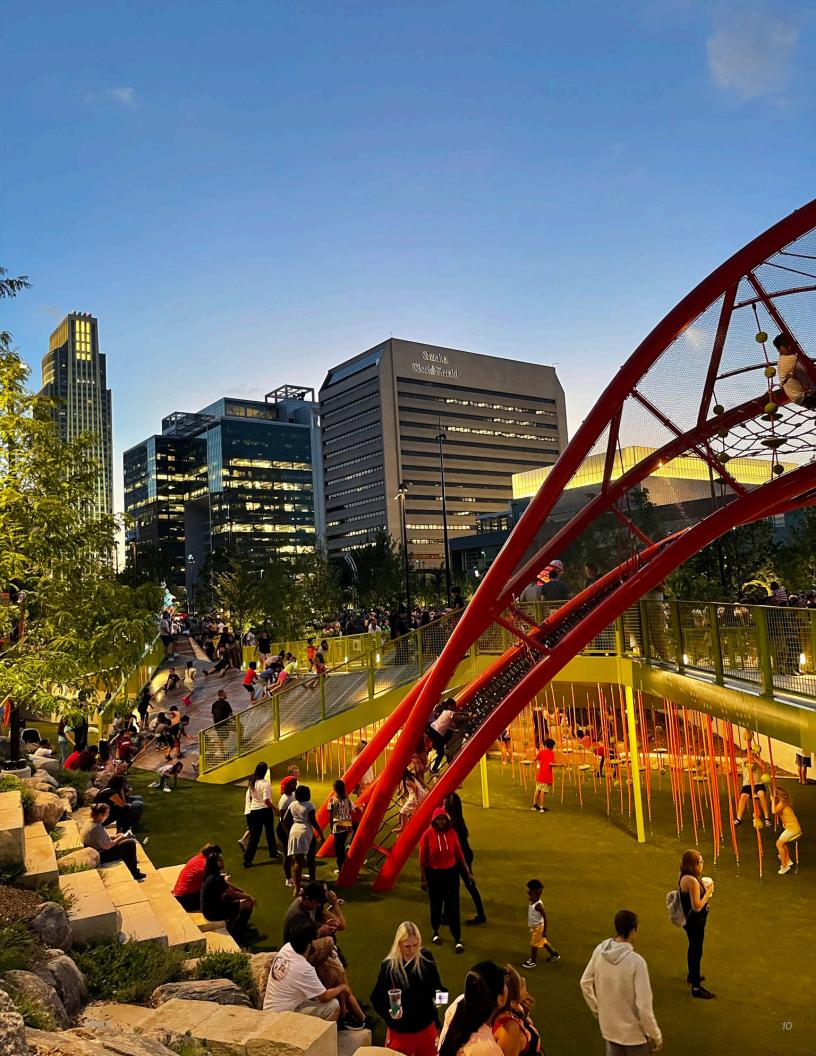

The goal was to transform the space, which sits in the heart of downtown, into a vibrant and iconic regional destination. OJB worked closely with the city and local stakeholders to incorporate a multitude of amenities organized around a formal body of water, including a central event lawn and performance pavilion, multiuse social spaces, a sculpture garden, a dog park, an iconic children's play area, an interactive water feature, restrooms, and a games area.