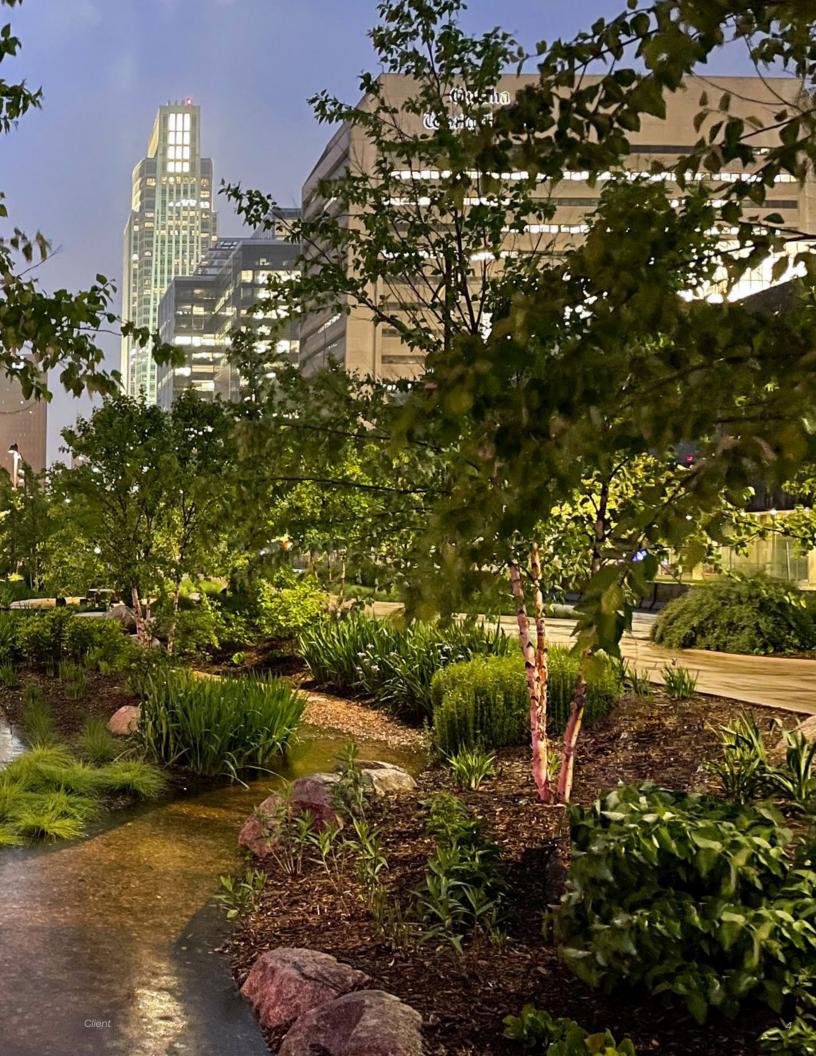

New public sidewalks, street trees, and energy-efficient lighting align the park periphery, and new cross-park connections better connect the north and south sides of downtown and the neighboring Old Market District. Water-efficient irrigation, bioretention facilities, and specialized soils ensure the long-term health of the native and drought-tolerant trees and plantings parkwide.