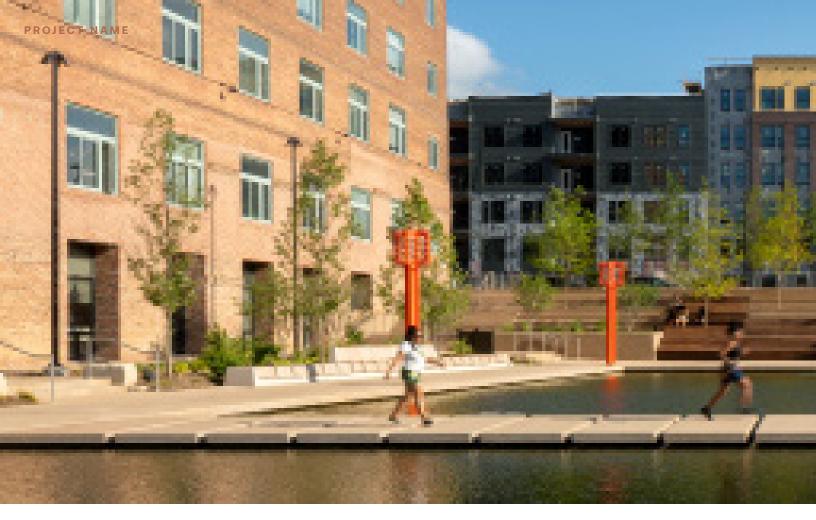

The goal was to transform the space, which sits in the heart of downtown, into a vibrant and iconic regional destination. OJB worked closely with the city and local stakeholders to incorporate a multitude of amenities organized around a formal body of water, including a central event lawn and performance pavilion, multiuse social spaces, a sculpture garden, a dog park, an iconic children's play area, an interactive water feature, restrooms, and a games area.

New public sidewalks, street trees, and energy-efficient lighting align the park periphery, and new cross-park connections better connect the north and south sides of downtown and the neighboring Old Market District. Water-efficient irrigation, bioretention facilities, and specialized soils ensure the long-term health of the native and drought-tolerant trees and plantings parkwide.