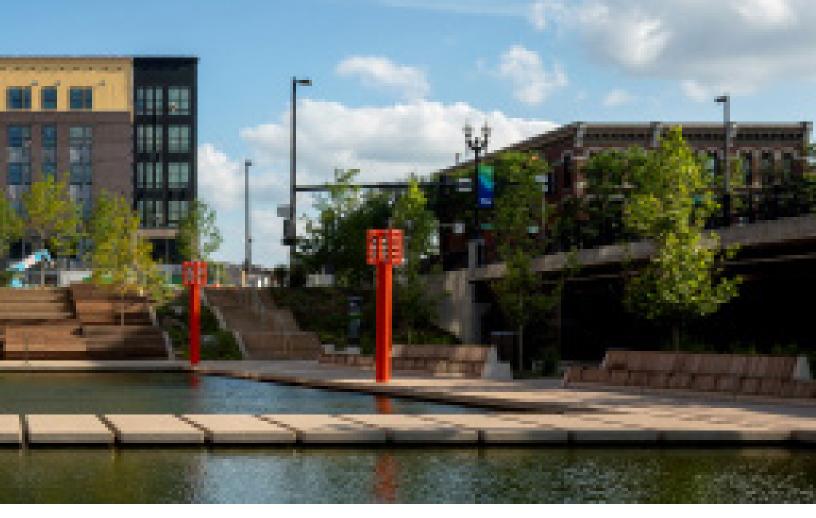

The goal was to transform the space, which sits in the heart of downtown, into a vibrant and iconic regional destination. OJB worked closely with the city and local stakeholders to incorporate a multitude of amenities organized around a formal body of water, including a central event lawn and performance pavilion, multiuse social spaces, a sculpture garden, a dog park, an iconic children's play area, an interactive water feature, restrooms, and a games area.

New public sidewalks, street trees, and energy-efficient lighting align the park periphery, and new cross-park connections better connect the north and south sides of downtown and the neighboring Old Market District. Water-efficient irrigation, bioretention facilities, and specialized soils ensure the long-term health of the native and drought-tolerant trees and plantings parkwide.