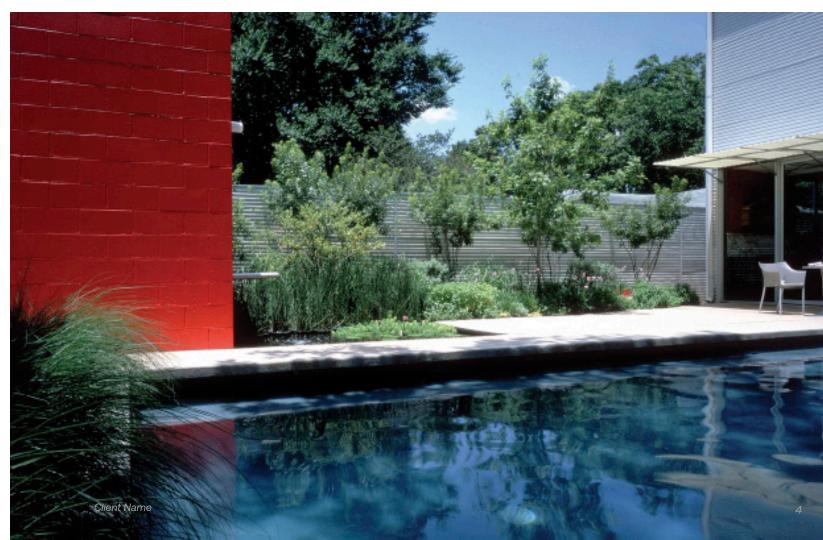

## Reid Residence

Houston, TX

Small spaces and modest materials are used to their best advantage in this Houston area residence.

The clean and elegant style of this home is reflected in the landscape through the application of simple geometry in pools, terraces, walls, and planting beds. A beautiful red wall mirrors the use of bright primary colors within the house and draws the eye out into the landscape. At the base of the wall, water cascading from a stainless steel pipe adds sound and movement to the garden. In contrast, a still, deep blue reflecting pool occupies the center of the garden. Collectively, the red wall, the deep blue of the pool, and many soft layers of green in the landscape create a carefully arranged composition with cool and pure spaces to occupy and enjoy.