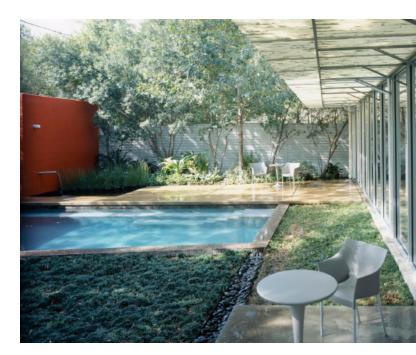

## Reid Residence

Houston, TX

Small spaces and modest materials are used to their best advantage in this Houston area residence.

The clean and elegant style of this home is reflected in the landscape through the application of simple geometry in pools, terraces, walls, and planting beds. A beautiful red wall mirrors the use of bright primary colors within the house and draws the eye out into the landscape. At the base of the wall, water cascading from a stainless steel pipe adds sound and movement to the garden. In contrast, a still, deep blue reflecting pool occupies the center of the garden. Collectively, the red wall, the deep blue of the pool, and many soft layers of green in the landscape create a carefully arranged composition with cool and pure spaces to occupy and enjoy.