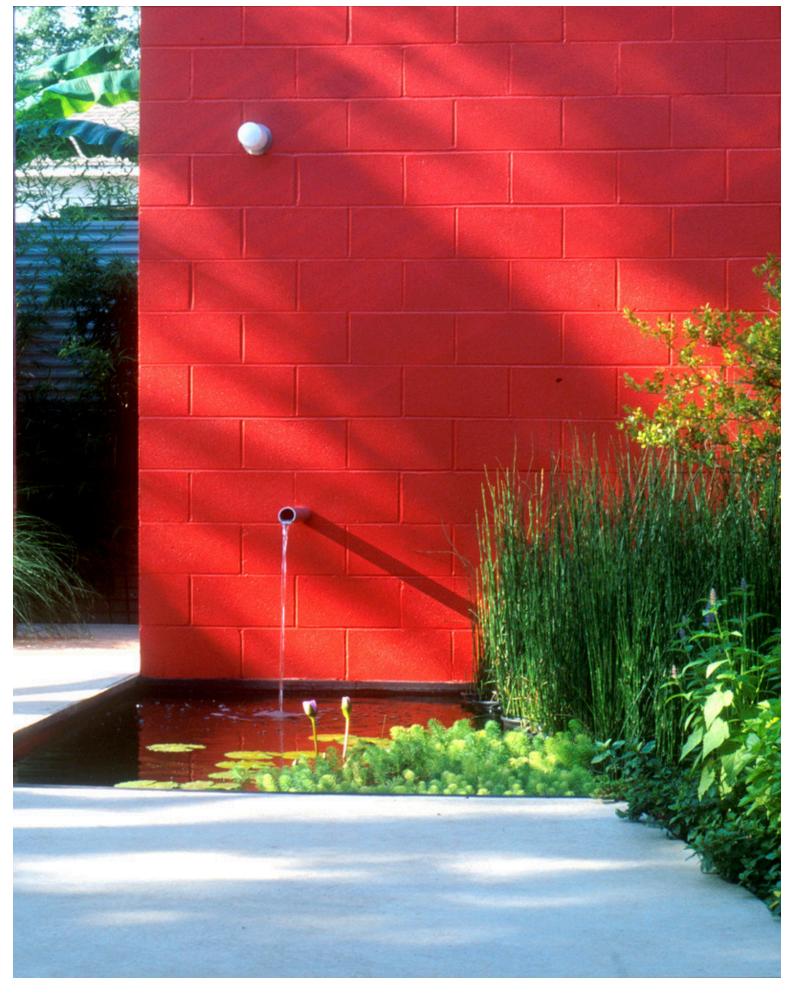

## Reid Residence

Houston, TX

Small spaces and modest materials are used to their best advantage in this Houston area residence.

The clean and elegant style of this home is reflected in the landscape through the application of simple geometry in pools, terraces, walls, and planting beds. A beautiful red wall mirrors the use of bright primary colors within the house and draws the eye out into the landscape. At the base of the wall, water cascading from a stainless steel pipe adds sound and movement to the garden. In contrast, a still, deep blue reflecting pool occupies the center of the garden. Collectively, the red wall, the deep blue of the pool, and many soft layers of green in the landscape create a carefully arranged composition with cool and pure spaces to occupy and enjoy.