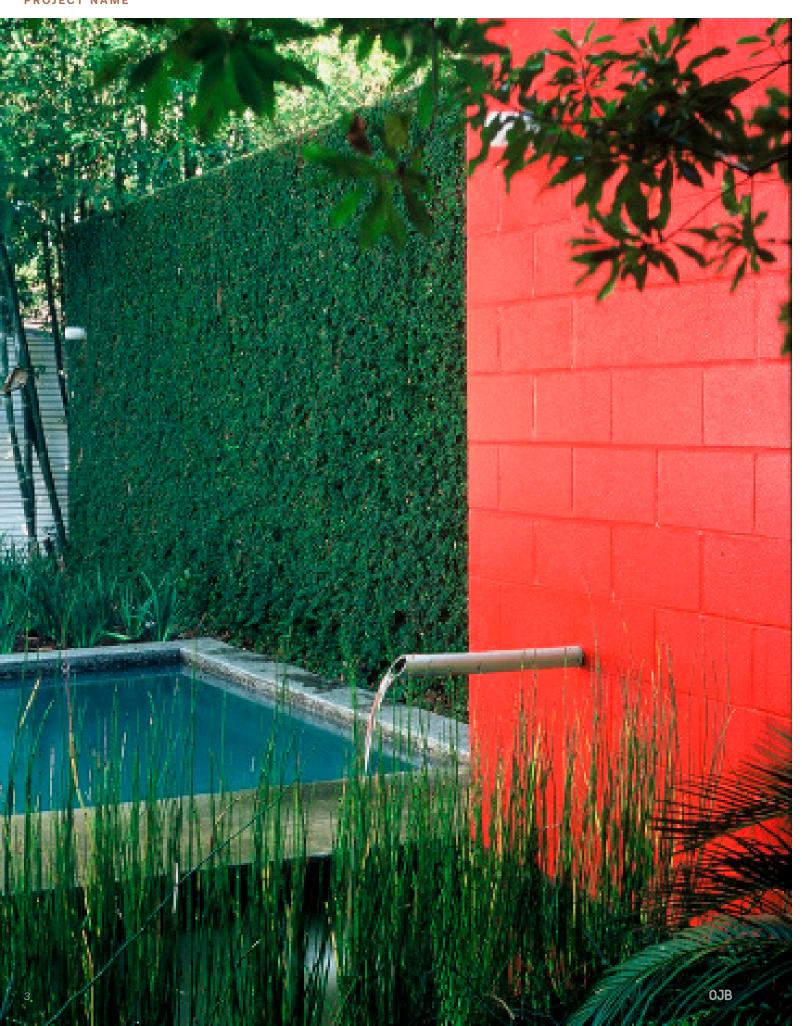

## Reid Residence

Houston, TX

Small spaces and modest materials are used to their best advantage in this Houston area residence.

The clean and elegant style of this home is reflected in the landscape through the application of simple geometry in pools, terraces, walls, and planting beds. A beautiful red wall mirrors the use of bright primary colors within the house and draws the eye out into the landscape. At the base of the wall, water cascading from a stainless steel pipe adds sound and movement to the garden. In contrast, a still, deep blue reflecting pool occupies the center of the garden. Collectively, the red wall, the deep blue of the pool, and many soft layers of green in the landscape create a carefully arranged composition with cool and pure spaces to occupy and enjoy.