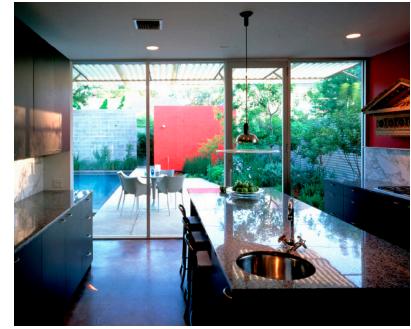

## Reid Residence

Houston, TX

Small spaces and modest materials are used to their best advantage in this Houston area residence.

The clean and elegant style of this home is reflected in the landscape through the application of simple geometry in pools, terraces, walls, and planting beds. A beautiful red wall mirrors the use of bright primary colors within the house and draws the eye out into the landscape. At the base of the wall, water cascading from a stainless steel pipe adds sound and movement to the garden. In contrast, a still, deep blue reflecting pool occupies the center of the garden. Collectively, the red wall, the deep blue of the pool, and many soft layers of green in the landscape create a carefully arranged composition with cool and pure spaces to occupy and enjoy.